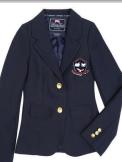

#### Navy Blazer

Navy blazers may be worn in place of sweaters. Blazers must have the APA Crest sewn on left side. True Value carries the blazer with crest, or crest patches can be purchased from APA and applied to blazer (parent responsibility to have crest applied). Blazers with crests can be purchased at True Value in WVC

Example French Toast Classic School Blazer Item# 1945G

White Dress Shirt Short or long sleeve Broadcloth or cotton fabric with button down collar White or clear buttons Example: French Toast Short Sleeve Peter Pan Blouse (Feminine Fit) Item# 1461G