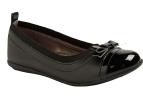

### Shoes

Solid color brown, black, tan, navy, or white athletic or dress shoes with non-marking soles. Boots--ONLY October thru April 1st, plain brown or black boots; low heels; optional - bring P.E. shoes. Shoelaces must match shoe color. Example: Cookie's Kids Easy Strider Girls "Swoop Stitch" Mary Janes Item# MAS01376

Black boots with low heels allowed from October thru April 1st ONLY.

Example: Cookie's Kids "Dara" Flats Item# LTG02578

7