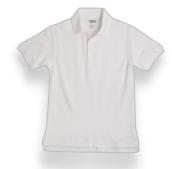

### White Dress Shirt Short or long sleeves

Broadcloth or cotton fabric White or clear buttons Example: French Toast Short Sleeve Peter Pan Blouse (Feminine Fit) Item# 1461G

White Polo Shirt White or clear buttons Short or long sleeves Example: French Toast Short Sleeve Interlock Knit Polo Item# 1010H