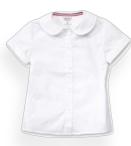

### White Dress Shirt Short or long sleeves

Broadcloth or cotton fabric White or clear buttons Example: French Toast Short Sleeve Peter Pan Blouse (Feminine Fit) Item# 1461G

White Polo Shirt White or clear buttons Short or long sleeves Example: French Toast Short Sleeve Interlock Knit Polo Item# 1010H

Example French Toast Classic School Blazer Item# 1945G

White Dress Shirt Short or long sleeve Broadcloth or cotton fabric with button down collar White or clear buttons Example: French Toast Short Sleeve Peter Pan Blouse (Feminine Fit) Item# 1461G