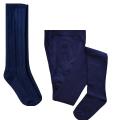

Socks

Plain navy or white (knee-high or tights) Example: Cookie's Kids Blue Heaven Cable Knee Socks Item# BHH01235

Socks

Plain navy or white (knee-high or tights) Example: Cookie's Kids Blue Heaven Cable Knee Socks Item# BHH01235

Shoes must be **solid** black (ie. black soles, black laces) and closed-toed; low to medium heel.