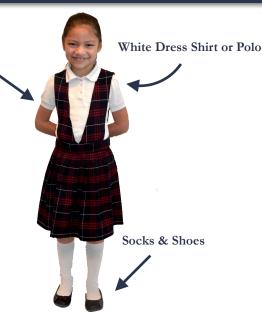

# K-3 GRADE GIRLS UNIFORM

Navy or Plaid Jumper

### White Dress Shirt Short or long sleeves

Broadcloth or cotton fabric White or clear buttons Example: French Toast Short Sleeve Peter Pan Blouse (Feminine Fit) Item# 1461G

White Polo Shirt White or clear buttons Short or long sleeves Example: French Toast Short Sleeve Interlock Knit Polo Item# 1010H

\*\* Jumper or Cardigan must be worn over white polo shirt or dress shirt

#### Plaid or Navy Jumper

Round or V-neck plaid jumper Jumper should be to the knee when standing or sitting Example: French Toast V-Neck Pleated Plaid Jumper & V-Neck Pleated Jumper Item# 1047G & 1046G

Socks

Plain navy or white (knee-high or tights) Example: Cookie's Kids Blue Heaven Cable Knee Socks Item# BHH01235

### Shoes

Solid color brown, black, tan, navy, or white athletic or dress shoes with non-marking soles. Boots--ONLY October thru April 1st, plain brown or black boots; low heels; optional - bring P.E. shoes. Shoelaces must match shoe color. Example: Cookie's Kids Easy Strider Girls "Swoop Stitch" Mary Janes Item# MAS01376