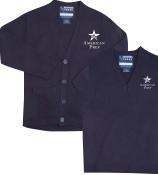

#### Adjustable Waist Pleated Pant Navy Sweater Cardigan style Logo sweater available at www.americanprep.org or school store.

Toast

Approved Pant #2: French

Plain example: French Toast Anti-Pill Crew Neck Cardigan & V-Neck Sweater Item# 1371G & 1029H

Logo sweaters available at

www.americanprep.org or school store. Plain sweater example: French Toast Anti-Pill Crew Neck Cardigan & V-Neck Sweater Item# 1371G & 1029H

Plaid Crosstie

Plaid crosstie must be worn with plaid skirt Example: French Toast Adjustable Plaid Cross Tie Item# 10754 Shoes