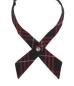

Logo sweaters available at

www.americanprep.org or school store. Plain sweater example: French Toast Anti-Pill Crew Neck Cardigan & V-Neck Sweater Item# 1371G & 1029H

Plaid Crosstie

Plaid crosstie must be worn with plaid skirt Example: French Toast Adjustable Plaid Cross Tie Item# 10754 Shoes