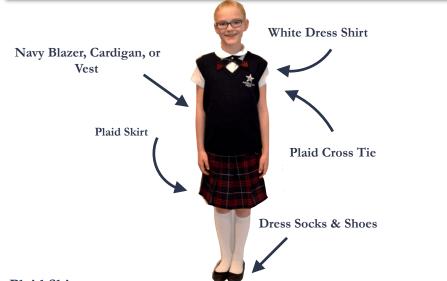

#### Navy Blazer

Navy blazers may be worn in place of sweaters. Blazers must have the APA Crest sewn on left side. True Value carries the blazer with crest, or crest patches can be purchased from APA and applied to blazer (parent responsibility to have crest applied). Blazers with crests can be purchased at True Value in WVC

Example French Toast Classic School Blazer Item# 1945G

White Dress Shirt Short or long sleeve Broadcloth or cotton fabric with button down collar White or clear buttons Example: French Toast Short Sleeve Peter Pan Blouse (Feminine Fit) Item# 1461G

### Navy Sweater Vest or Sweater

Sweater vests or sweaters should be worn over white shirts at all times unless permission is given by a teacher to remove the sweater. Cardigan or pullover style may be worn but, cardigan **must be buttoned at all times**.

Logo sweaters available at

www.americanprep.org or school store. Plain sweater example: French Toast Anti-Pill Crew Neck Cardigan & V-Neck Sweater Item# 1371G & 1029H

Plaid Crosstie

Plaid crosstie must be worn with plaid skirt Example: French Toast Adjustable Plaid Cross Tie Item# 10754 Shoes

Socks

Plain navy or white (knee-high or tights) Example: Cookie's Kids Blue Heaven Cable Knee Socks Item# BHH01235

Shoes must be **solid** black (ie. black soles, black laces) and closed-toed; low to medium heel.