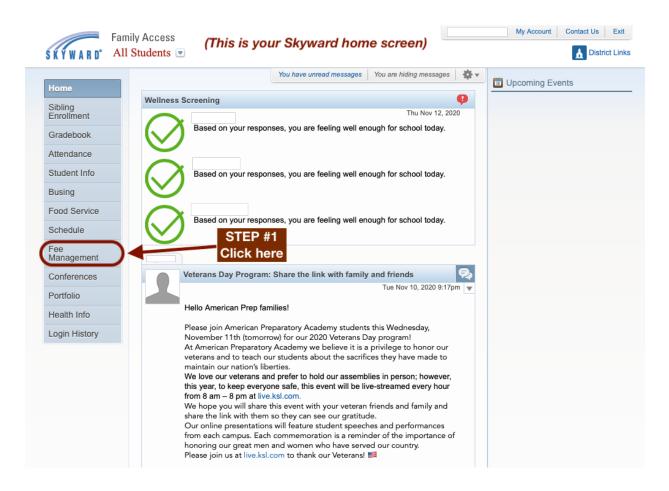

| ***                             | Optional Fees                                  |
|---------------------------------|------------------------------------------------|
| e~Funds for Schools             | Select a student to continue.                  |
| American Preparatory<br>Academy | Student A                                      |
| A Home                          | Student B                                      |
| Make a Payment ^                | Student C                                      |
| Student Fees                    |                                                |
| Optional Fees                   |                                                |
| Cart                            | STEP #5<br>choose the student for              |
| History ^