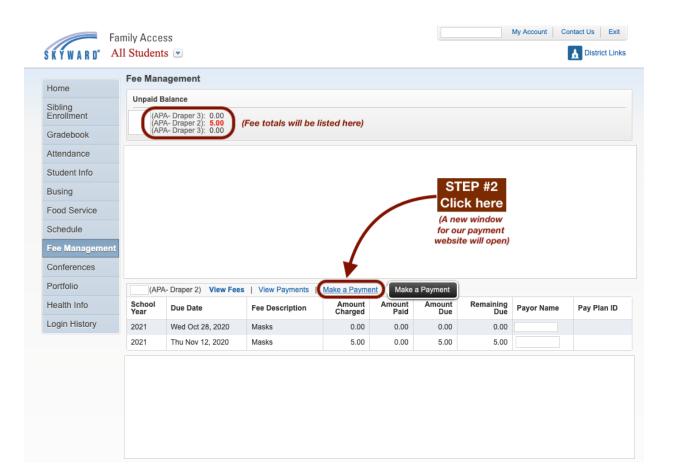

| ***                             | Optional Fees                                  |
|---------------------------------|------------------------------------------------|
| e~Funds for Schools             | Select a student to continue.                  |
| American Preparatory<br>Academy | Student A                                      |
| A Home                          | Student B                                      |
| Make a Payment ^                | Student C                                      |
| Student Fees                    |                                                |
| Optional Fees                   |                                                |
| Cart                            | STEP #5<br>choose the student for              |
| History ^