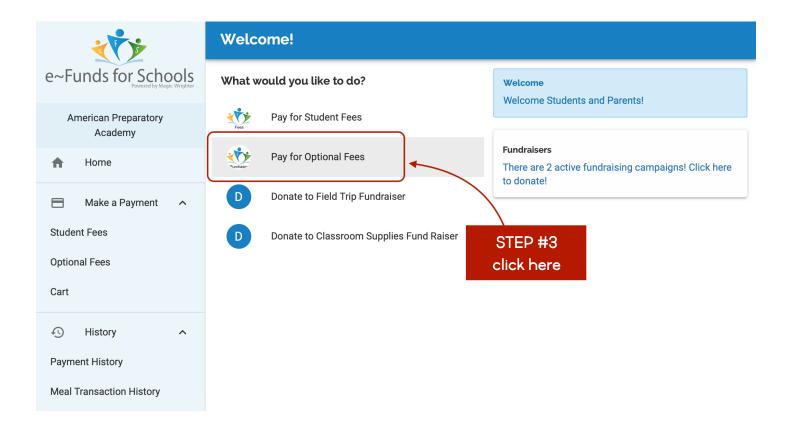

| ***                             | Optional Fees                                  |
|---------------------------------|------------------------------------------------|
| e~Funds for Schools             | Select a student to continue.                  |
| American Preparatory<br>Academy | Student A                                      |
| A Home                          | Student B                                      |
| Make a Payment ^                | Student C                                      |
| Student Fees                    |                                                |
| Optional Fees                   |                                                |
| Cart                            | STEP #5<br>choose the student for              |
| History ^