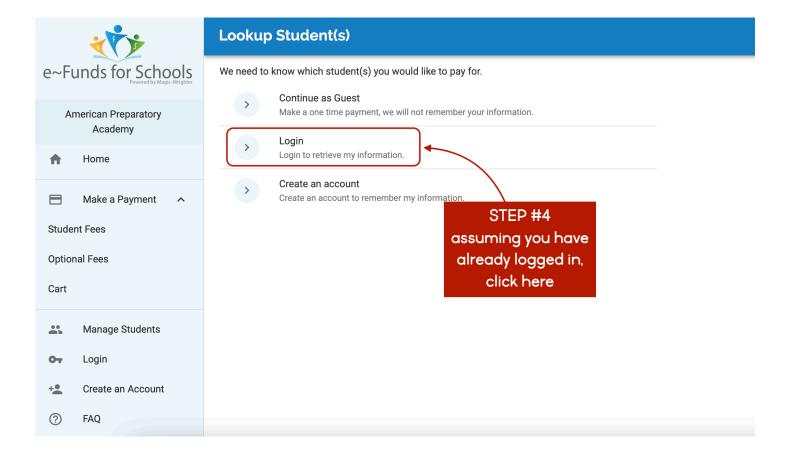

| ***                             | Optional Fees                                  |
|---------------------------------|------------------------------------------------|
| e~Funds for Schools             | Select a student to continue.                  |
| American Preparatory<br>Academy | Student A                                      |
| A Home                          | Student B                                      |
| Make a Payment ^                | Student C                                      |
| Student Fees                    |                                                |
| Optional Fees                   |                                                |
| Cart                            | STEP #5<br>choose the student for              |
| History ^                       | whom you'd like to make<br>the purchase, here. |
| Payment History                 | The parchase, here.                            |
| Meal Transaction History        |                                                |